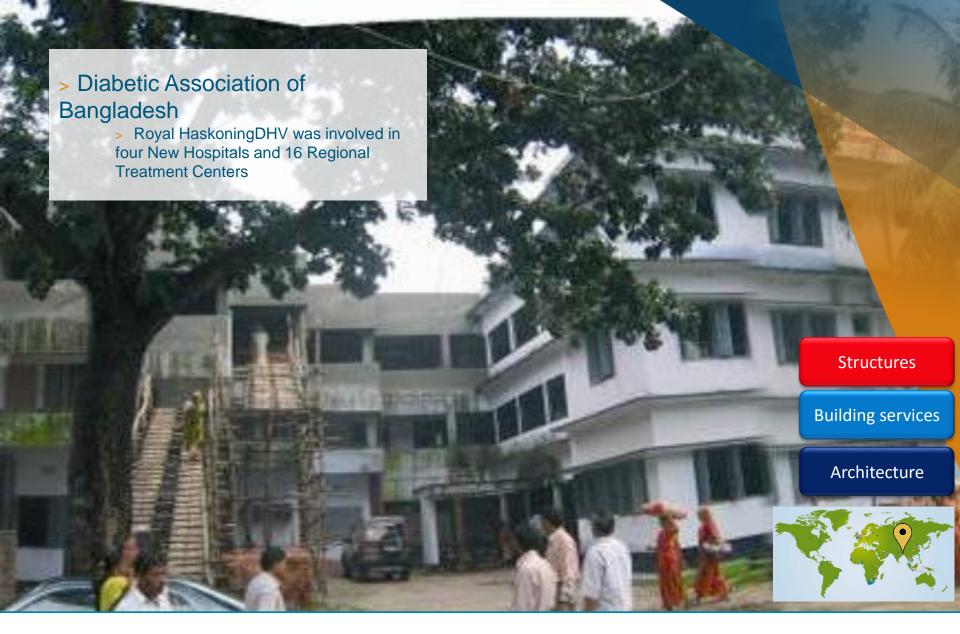

Royal HaskoningDHV has an excellent track record in Healthcare design in which one or more of our expertises have been involved.

# Top expertise in Health care

Royal HaskoningDHV has mastered all design disciplines: Architecture, Building services, Structural Design, Program- and Project management, Spatial Development, Construction management and Supervision.