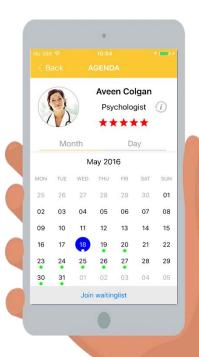

o (healthcare) provider support or community internet page
- Customizable interface (on request)





#### **BiDiApp – Contacts & Calls**







- Start medical alarm call with Healthcare/ Homecare operator
- Bidirectional audio communication between user and operator
- Automatically start IP camera to provide optimal support & positional awareness for operator
- Contact family & friends, healthcare provider and service providers with a simple push of the button
- All contacts are authorized in SCP database to avoid undesired calls





#### **Emergency App**

- Alarm feature via audio-jack alarm/ panic button in BiDiApp
- Immediate transmission of GPS coordinates and start of emergency (video) call to (medical) operator











### **Appointment App**









### **Appointment App**







#### **Communication**



### **Tele-learning**





#### **Total Concept Solutions**



#### **Conclusions**

- Total Concepts & Solutions for Healthcare, Security, Communication & Multimedia:
- 24/7 instant access to medical operators, nurses, physicians, specialists and volunteers
- Remote medical support, e.g. intake medication (drug adherence), in addition to Tele-medicine data
- Quality-of-Life improvement of healthcare for patients/ clients
- Increased efficiency and cost reduction for (home) care organisations
- Combination HomeCare SmartHome HomeSecurity





## Thank you for your attention