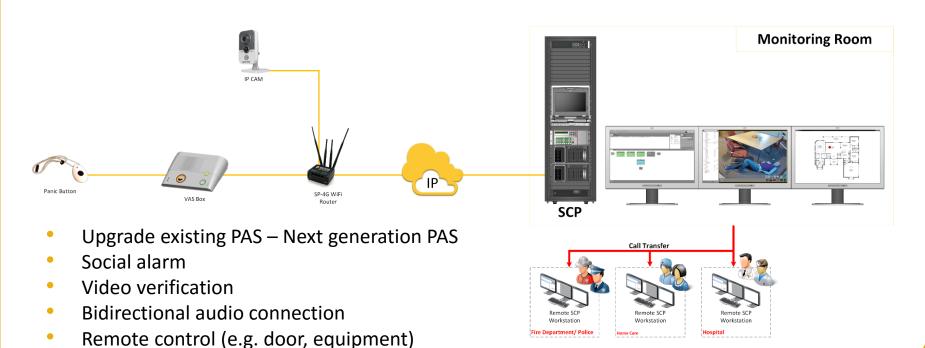

#### VAS Basic – "Always-ON"

#### **Video Alarm Verification**

#### How does it work?