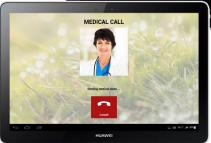

#### **BiDiApp – Contacts & Calls**

- Start medical alarm call with Healthcare/ Homecare operator
- Bidirectional audio communication between user and operator
- Automatically start IP camera to provide optimal support & positional awareness for operator
- Contact family & friends, healthcare provider and service providers with a simple push of the button
- All contacts are authorized in SCP database to avoid undesired calls