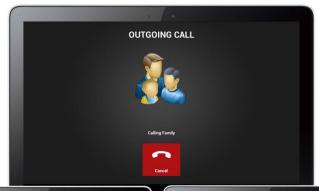

#### **BiDiApp – Contacts & Calls**

- Start medical alarm call with Healthcare/ Homecare operator
- Bidirectional audio communication between user and operator
- Automatically start IP camera to provide optimal support & positional awareness for operator
- Contact family & friends, healthcare provider and service providers with a simple push of the button
- All contacts are authorized in SCP database to avoid undesired calls