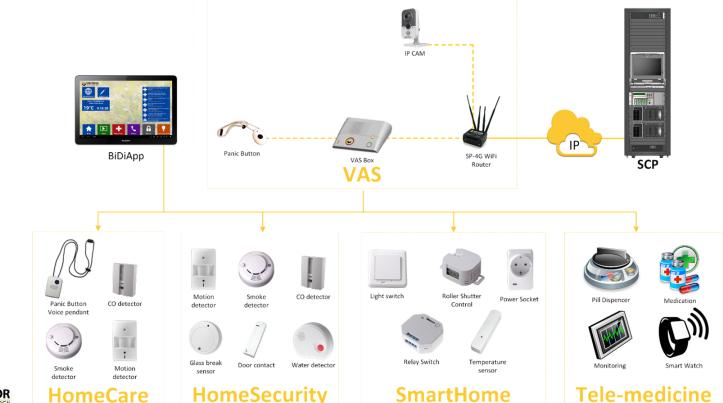

#### **Spectator Total Service Concepts**

### BiDiApp – "On-Request"

- Medical alarm
- Tele-consult with nurse, physician or specialist
- Video call to relatives and friends
- Live & recorded multimedia streams (e.g. Church-TV)
- Security cameras
- Advanced domotics
- Agenda function for medical appointments

#### Smartphone

**Tablet** 