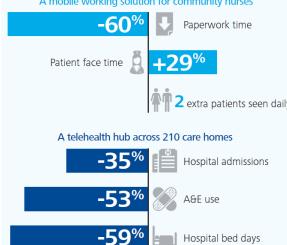

### **Digital Healthcare Market**

Evidence of health technology benefit for providers

A mobile working solution for community nurses

Evidence of health technology benefit for patients

Patients using technology to manage their COPD:

<sup>\*</sup> Deloitte UK connected health 2015

Better treatment

compliance