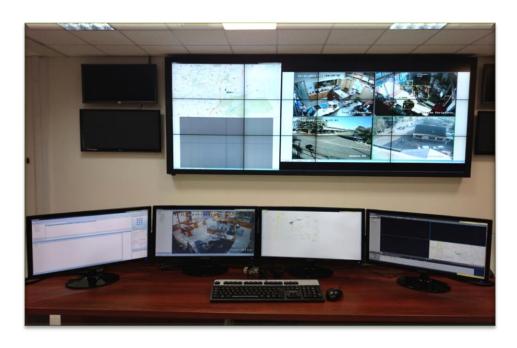

#### **Spectator Communication Platform**

#### SCP

An event-driven Multidisciplinary and Multi-protocol Central Alarm Monitoring Solution with a unique Combination of PSIM & VMS Features

### **Spectator Communication Platform**

#### **Operator GUI**