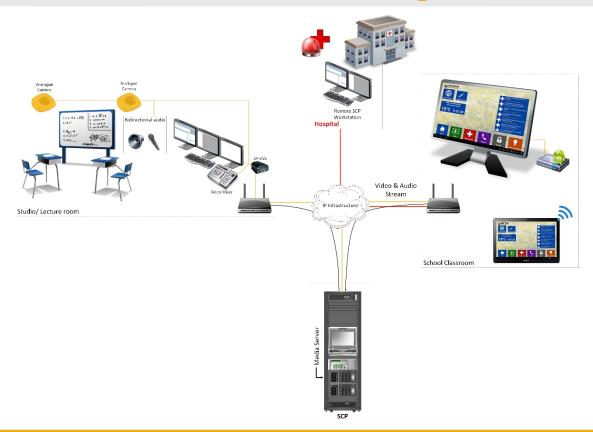

age
- Customizable interface (on request)





#### **BiDiApp – Contacts & Calls**







- Start medical alarm call with Healthcare/ Homecare operator
- Bidirectional audio communication between user and operator
- Automatically start IP camera to provide optimal support & positional awareness for operator
- Contact family & friends, healthcare provider and service providers with a simple push of the button
- All contacts are authorized in SCP database to avoid undesired calls





#### **Emergency App**

- Alarm feature via audio-jack alarm/ panic button in BiDiApp
- Immediate transmission of GPS coordinates and start of emergency (video) call to (medical) operator











### **Appointment App**









### **Appointment App**







#### **Communication**



### **Tele-learning**





#### **Total Concept Solutions**



#### **Conclusions**

- Total Concepts & Solutions for Healthcare, Security, Communication & Multimedia:
- 24/7 instant access to medical operators, nurses, physicians, specialists and volunteers
- Remote medical support, e.g. intake medication (drug adherence), in addition to Tele-medicine data
- Quality-of-Life improvement of healthcare for patients/ clients
- Increased efficiency and cost reduction for (home) care organisations
- Combination HomeCare SmartHome HomeSecurity





## Thank you for your attention