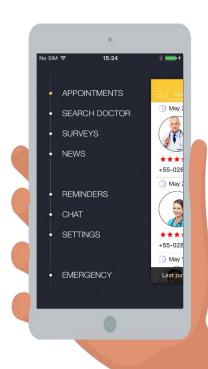

#### **BiDiApp - Home**

- User friendly interface with large & understandable navigation buttons
- Overview of subscribed news feeds
- Local time & weather
- Quick-link to (healthcare) provider support or community internet page
- Customizable interface (on request)