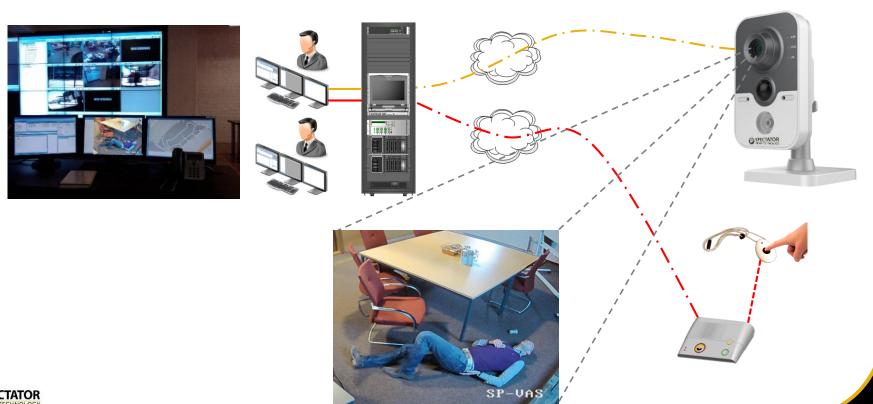

#### **Video Alarm Verification**

#### How does it work?

### **Expansion VAS Concept**