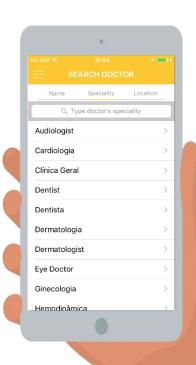

l time & weather
- Quick-link to (healthcare) provider support or community internet page
- Customizable interface (on request)





#### **BiDiApp – Contacts & Calls**







- Start medical alarm call with Healthcare/ Homecare operator
- Bidirectional audio communication between user and operator
- Automatically start IP camera to provide optimal support & positional awareness for operator
- Contact family & friends, healthcare provider and service providers with a simple push of the button
- All contacts are authorized in SCP database to avoid undesired calls





#### **Emergency App**

- Alarm feature via audio-jack alarm/ panic button in BiDiApp
- Immediate transmission of GPS coordinates and start of emergency (video) call to (medical) operator











### **Appointment App**









### **Appointment App**







#### **Communication**



### **Tele-learning**





#### **Total Concept Solutions**



#### **Conclusions**

- Total Concepts & Solutions for Healthcare, Security, Communication & Multimedia:
- 24/7 instant access to medical operators, nurses, physicians, specialists and volunteers
- Remote medical support, e.g. intake medication (drug adherence), in addition to Tele-medicine data
- Quality-of-Life improvement of healthcare for patients/ clients
- Increased efficiency and cost reduction for (home) care organisations
- Combination HomeCare SmartHome HomeSecurity





## Thank you for your attention