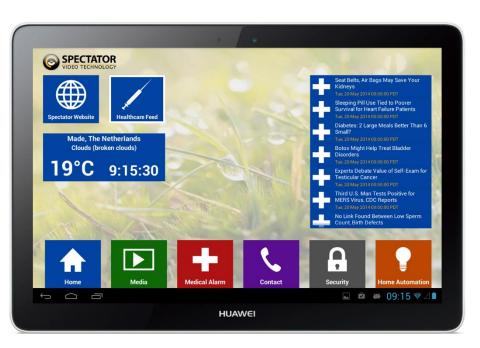

#### **BiDiApp - Home**

- User friendly interface with large & understandable navigation buttons
- Overview of subscribed news feeds
- Local time & weather
- Quick-link to (healthcare) provider support or community internet page
- Customizable interface (on request)

#### **BiDiApp – Contacts & Calls**

- Start medical alarm call with Healthcare/ Homecare operator
- Bidirectional audio communication between user and operator
- Automatically start IP camera to provide optimal support & positional awareness for operator
- Contact family & friends, healthcare provider and service providers with a simple push of the button
- All contacts are authorized in SCP database to avoid undesired calls