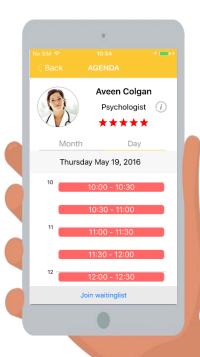

(healthcare) provider support or community internet page
- Customizable interface (on request)





#### **BiDiApp – Contacts & Calls**







- Start medical alarm call with Healthcare/ Homecare operator
- Bidirectional audio communication between user and operator
- Automatically start IP camera to provide optimal support & positional awareness for operator
- Contact family & friends, healthcare provider and service providers with a simple push of the button
- All contacts are authorized in SCP database to avoid undesired calls





#### **Emergency App**

- Alarm feature via audio-jack alarm/ panic button in BiDiApp
- Immediate transmission of GPS coordinates and start of emergency (video) call to (medical) operator











### **Appointment App**









### **Appointment App**







#### **Communication**



### **Tele-learning**





#### **Total Concept Solutions**



#### **Conclusions**

- Total Concepts & Solutions for Healthcare, Security, Communication & Multimedia:
- 24/7 instant access to medical operators, nurses, physicians, specialists and volunteers
- Remote medical support, e.g. intake medication (drug adherence), in addition to Tele-medicine data
- Quality-of-Life improvement of healthcare for patients/ clients
- Increased efficiency and cost reduction for (home) care organisations
- Combination HomeCare SmartHome HomeSecurity





## Thank you for your attention