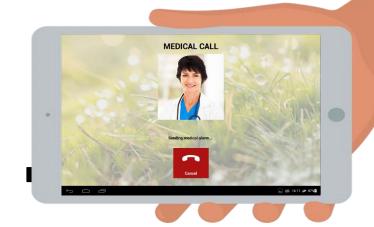

### BiDiApp – "On-Request"

- Medical alarm
- Tele-consult with nurse, physician or specialist
- Video call to relatives and friends
- Live & recorded multimedia streams (e.g. Church-TV)
- Security cameras
- Advanced domotics
- Agenda function for medical appointments

#### **BiDiApp – Contacts & Calls**

- Start medical alarm call with Healthcare/ Homecare operator
- Bidirectional audio communication between user and operator
- Automatically start IP camera to provide optimal support & positional awareness for operator
- Contact family & friends, healthcare provider and service providers with a simple push of the button
- All contacts are authorized in SCP database to avoid undesired calls