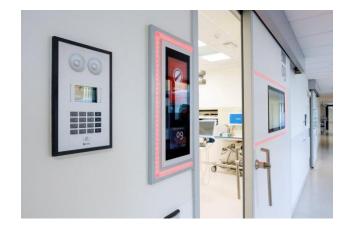

#### Reduce incidents: Metaflex Intelligence

'Human beings make mistakes. Because the systems, tasks and processes they work in are poorly designed.' (PROF. Lucian Leape, Harvard School of Public Health)

Metaflex Intelligence visualizes important parameters which influence patient and staff safety, like 'MRSA contamination' and 'radiation'. The clear and direct warning creates awareness and stimulates safe and uniform protocols.