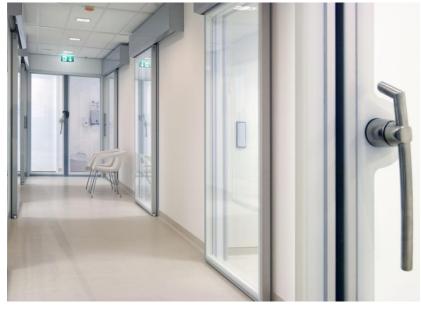

#### Reduce incidents: Metaflex Intelligence

'Human beings make mistakes. Because the systems, tasks and processes they work in are poorly designed.' (PROF. Lucian Leape, Harvard School of Public Health)

Metaflex Intelligence visualizes important parameters which influence patient and staff safety, like 'MRSA contamination' and 'radiation'. The clear and direct warning creates awareness and stimulates safe and uniform protocols.