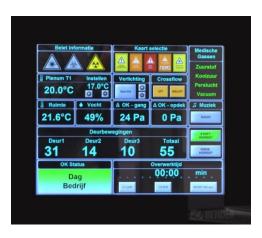

Metaflex Intelligence visualizes important parameters which influence patient and staff safety, like 'MRSA contamination' and 'radiation'. The clear and direct warning creates awareness and stimulates safe and uniform protocols.