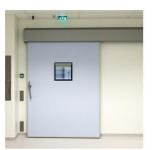

#### Reduction of POWI's: Metaflex Medicare

The hermetically sealing system of Metaflex is 100% air-tight, even with high overor under pressure up to 100 Pascal without leakage loss (ANSI/UL1784:1997).

Postoperative wound infections can lead to a longer recovery period, disability or even death. To reduce the amount of POWI's the air in the OT must be controlled at all times. The Metaflex seal is proven to be the most effective hermetically sealed sliding door concept worldwide.