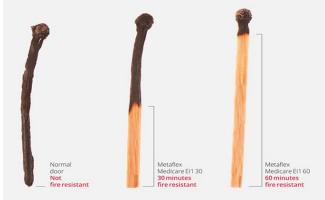

#### Increase safety: Medicare EI1 30 or 60 min.

Besides hermetical doors, we are specialized in fire-resistant, smoke-tight and radiation-proof doors with or without automation.

Like the Medicare EI1: The first hermetically-sealing sliding door system that meets all the fire safety requirements stipulated by the EN 1634-1 standard.