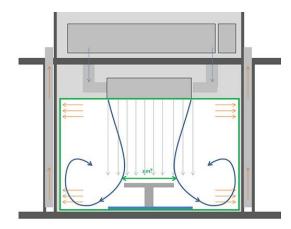

#### Reduction of POWI's: Metaflex Medicare

The hermetically sealing system of Metaflex is 100% air-tight, even with high overor under pressure up to 100 Pascal without leakage loss (ANSI/UL1784:1997).

Postoperative wound infections can lead to a longer recovery period, disability or even death. To reduce the amount of POWI's the air in the OT must be controlled at all times. The Metaflex seal is proven to be the most effective hermetically sealed sliding door concept worldwide.