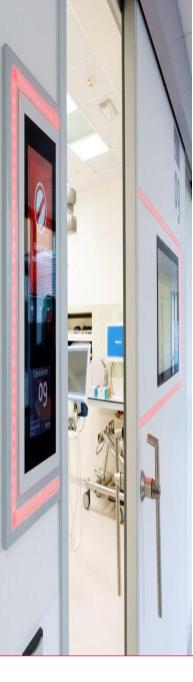

#### Reduce incidents: Metaflex Intelligence

'Human beings make mistakes. Because the systems, tasks and processes they work in are poorly designed.' (PROF. Lucian Leape, Harvard School of Public Health)

Metaflex Intelligence visualizes important parameters which influence patient and staff safety, like 'MRSA contamination' and 'radiation'. The clear and direct warning creates awareness and stimulates safe and uniform protocols.