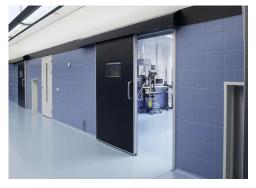

#### Reduction of POWI's: Metaflex Medicare

The hermetically sealing system of Metaflex is 100% air-tight, even with high overor under pressure up to 100 Pascal without leakage loss (ANSI/UL1784:1997).

Postoperative wound infections can lead to a longer recovery period, disability or even death. To reduce the amount of POWI's the air in the OT must be controlled at all times. The Metaflex seal is proven to be the most effective hermetically sealed sliding door concept worldwide.

#### Increase safety: Medicare EI1 30 or 60 min.

Besides hermetical doors, we are specialized in fire-resistant, smoke-tight and radiation-proof doors with or without automation.

Like the Medicare EI1: The first hermetically-sealing sliding door system that meets all the fire safety requirements stipulated by the EN 1634-1 standard.