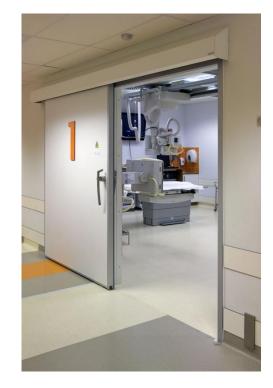

#### Reduction of POWI's: Metaflex Medicare

The hermetically sealing system of Metaflex is 100% air-tight, even with high overor under pressure up to 100 Pascal without leakage loss (ANSI/UL1784:1997).

Postoperative wound infections can lead to a longer recovery period, disability or even death. To reduce the amount of POWI's the air in the OT must be controlled at all times. The Metaflex seal is proven to be the most effective hermetically sealed sliding door concept worldwide.