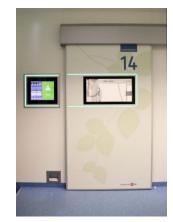

#### Reduce incidents: Metaflex Intelligence

'Human beings make mistakes. Because the systems, tasks and processes they work in are poorly designed.' (PROF. Lucian Leape, Harvard School of Public Health)

Metaflex Intelligence visualizes important parameters which influence patient and staff safety, like 'MRSA contamination' and 'radiation'. The clear and direct warning creates awareness and stimulates safe and uniform protocols.