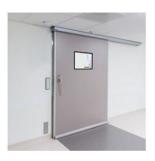

#### Increase safety: Medicare EI1 30 or 60 min.

Besides hermetical doors, we are specialized in fire-resistant, smoke-tight and radiation-proof doors with or without automation.

Like the Medicare EI1: The first hermetically-sealing sliding door system that meets all the fire safety requirements stipulated by the EN 1634-1 standard.