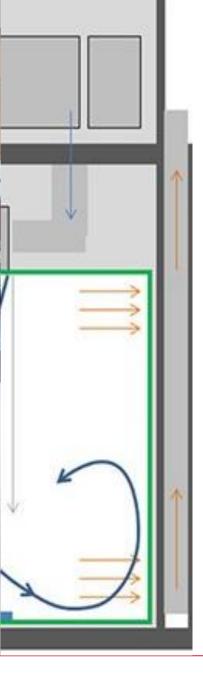

#### Reduction of POWI's: Metaflex Medicare

The hermetically sealing system of Metaflex is 100% air-tight, even with high overor under pressure up to 100 Pascal without leakage loss (ANSI/UL1784:1997).

Postoperative wound infections can lead to a longer recovery period, disability or even death. To reduce the amount of POWI's the air in the OT must be controlled at all times. The Metaflex seal is proven to be the most effective hermetically sealed sliding door concept worldwide.