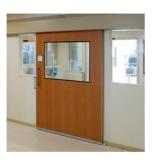

#### Reduction of POWI's: Metaflex Medicare

The hermetically sealing system of Metaflex is 100% air-tight, even with high overor under pressure up to 100 Pascal without leakage loss (ANSI/UL1784:1997).

Postoperative wound infections can lead to a longer recovery period, disability or even death. To reduce the amount of POWI's the air in the OT must be controlled at all times. The Metaflex seal is proven to be the most effective hermetically sealed sliding door concept worldwide.