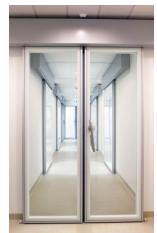

#### Reduction of POWI's: Metaflex Medicare

The hermetically sealing system of Metaflex is 100% air-tight, even with high overor under pressure up to 100 Pascal without leakage loss (ANSI/UL1784:1997).

Postoperative wound infections can lead to a longer recovery period, disability or even death. To reduce the amount of POWI's the air in the OT must be controlled at all times. The Metaflex seal is proven to be the most effective hermetically sealed sliding door concept worldwide.