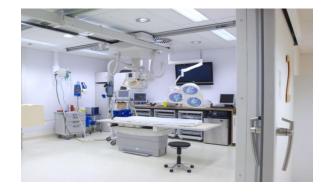

#### Reduction of POWI's: Metaflex Medicare

The hermetically sealing system of Metaflex is 100% air-tight, even with high overor under pressure up to 100 Pascal without leakage loss (ANSI/UL1784:1997).

Postoperative wound infections can lead to a longer recovery period, disability or even death. To reduce the amount of POWI's the air in the OT must be controlled at all times. The Metaflex seal is proven to be the most effective hermetically sealed sliding door concept worldwide.