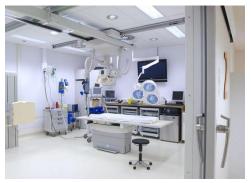

#### Reduce incidents: Metaflex Intelligence

'Human beings make mistakes. Because the systems, tasks and processes they work in are poorly designed.' (PROF. Lucian Leape, Harvard School of Public Health)

Metaflex Intelligence visualizes important parameters which influence patient and staff safety, like 'MRSA contamination' and 'radiation'. The clear and direct warning creates awareness and stimulates safe and uniform protocols.