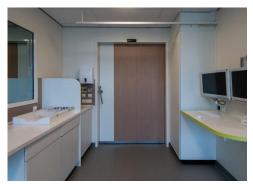

#### Reduction of POWI's: Metaflex Medicare

The hermetically sealing system of Metaflex is 100% air-tight, even with high overor under pressure up to 100 Pascal without leakage loss (ANSI/UL1784:1997).

Postoperative wound infections can lead to a longer recovery period, disability or even death. To reduce the amount of POWI's the air in the OT must be controlled at all times. The Metaflex seal is proven to be the most effective hermetically sealed sliding door concept worldwide.