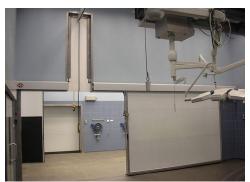

#### Reduction of POWI's: Metaflex Medicare

The hermetically sealing system of Metaflex is 100% air-tight, even with high overor under pressure up to 100 Pascal without leakage loss (ANSI/UL1784:1997).

Postoperative wound infections can lead to a longer recovery period, disability or even death. To reduce the amount of POWI's the air in the OT must be controlled at all times. The Metaflex seal is proven to be the most effective hermetically sealed sliding door concept worldwide.