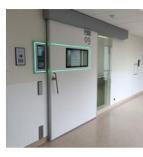

#### Increase safety: Medicare EI1 30 or 60 min.

Besides hermetical doors, we are specialized in fire-resistant, smoke-tight and radiation-proof doors with or without automation.

Like the Medicare EI1: The first hermetically-sealing sliding door system that meets all the fire safety requirements stipulated by the EN 1634-1 standard.